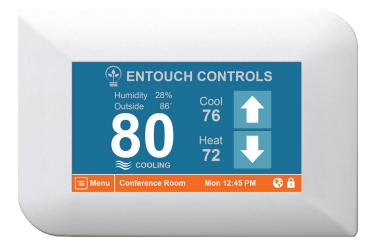

#### The ENTOUCH, one Master Controller

ENTOUCH.one is the master controller for the ENTOUCH Smart Building Platform. It replaces a standard thermostat and provides HVAC control, an Internet gateway, and wireless interface to ENTOUCH energy sensors. It features a high definition touchscreen display and sophisticated energy management software that enables small businesses to take control of their energy costs.

#### **Full Color Touchscreen LCD**

- TFT 4.3 inch with LED back light
- Resolution (RGB) 480 x 272